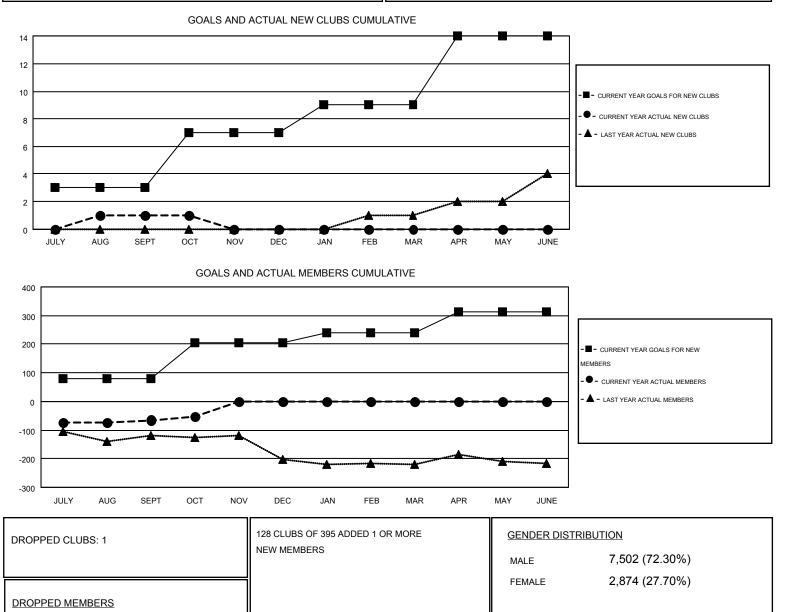

## THOMAS MATNEY GMT

| GMT: THO              | MAS MATNEY       |           |                  |                  |                       |                    |                                        |                    | GMT CA 1         |
|-----------------------|------------------|-----------|------------------|------------------|-----------------------|--------------------|----------------------------------------|--------------------|------------------|
| Clubs                 |                  |           |                  |                  | Members               |                    |                                        |                    |                  |
| RESULTS FOR 2016-2017 |                  |           |                  |                  | RESULTS FOR 2016-2017 |                    |                                        |                    |                  |
| QUARTER               | NEW CLUB<br>GOAL | NEW CLUBS | DROPPED<br>CLUBS | NET<br>GAIN/LOSS | QUARTER               | NEW MEMBER<br>GOAL | CHARTER AND<br>NEW<br>MEMBERS<br>ADDED | DROPPED<br>MEMBERS | NET<br>GAIN/LOSS |
| JULY/AUG/SEPT         | 3                | 1         | 1                | 0                | JULY/AUG/SEPT         | 81                 | 243                                    | 308                | -65              |
| OCT/NOV/DEC           | 4                | 0         | 0                | 0                | OCT/NOV/DEC           | 123                | 81                                     | 70                 | 11               |
| JAN/FEB/MAR           | 2                | 0         | 0                | 0                | JAN/FEB/MAR           | 35                 | 0                                      | 0                  | 0                |
| APR/MAY/JUNE          | 5                | 0         | 0                | 0                | APR/MAY/JUNE          | 75                 | 0                                      | 0                  | 0                |